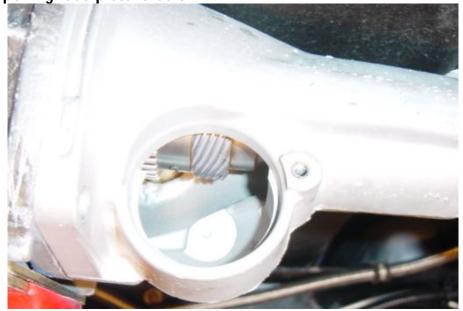

2- Slide tail housing into transmission until seated and visually confirm that the drive gear of the assembly is centered in sleave opening. See picture below.

3- Remove extension housing. Being careful not to move the reluctor gear/ drive gear assembly, tighten the three set screws with an allen wrench to secure assembly to output shaft. Install extension housing onto transmission, fasten with bolts, and tighten evenly.