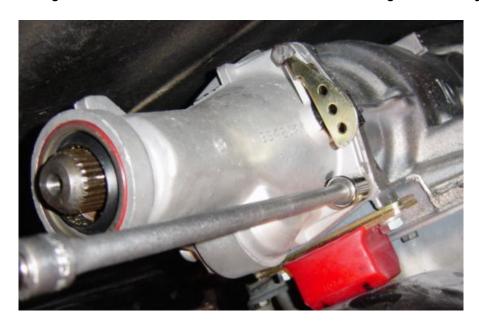

2- Slide tail housing into transmission until seated and visually confirm that the drive gear of the assembly is centered in sleave opening. See picture below.

3- Remove extension housing. Being careful not to move the reluctor gear/ drive gear assembly, tighten the three set screws with an allen wrench to secure assembly to output shaft. Install extension housing onto transmission, fasten with bolts, and tighten evenly.

4- Install sleave assembly into extension housing opening. Secure sleave into extension housing with clamp and bolt provided. This completes extension housing installation.