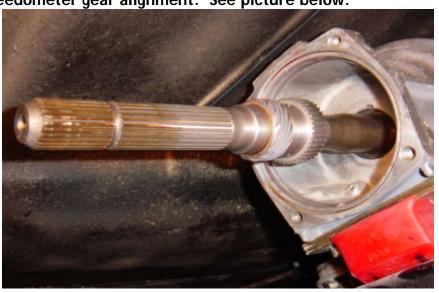

## 93-97 4L60E Mechanical Speedometer Kit Instructions

1- Slide reluctor gear/ drive gear assembly onto output shaft and position gear assembly so drive gear is centered in sleave opening. It is important that the drive gear is indexed properly to ensure speedometer gear alignment. See picture below.