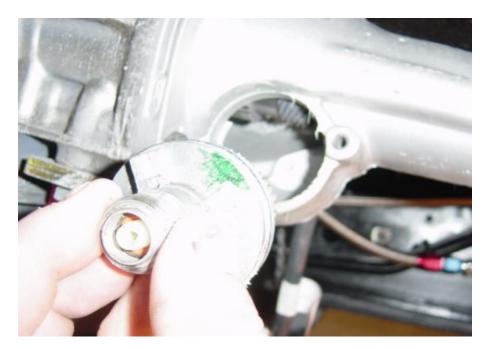

4- Install sleave assembly into extension housing opening. Secure sleave into extension housing with clamp and bolt provided. This completes extension housing installation.