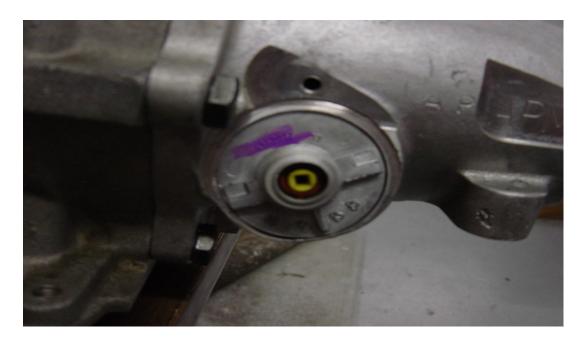

## Install tail housing onto transmission body using your existing six bolts.

Install sleeve assembly into tail housing. Recommend a small amount of lithium grease on o-ring. Line up retaining clip with tangs on sleeve. Install retaining clip to tail housing using supplied nut.

This completes the tail housing installation.