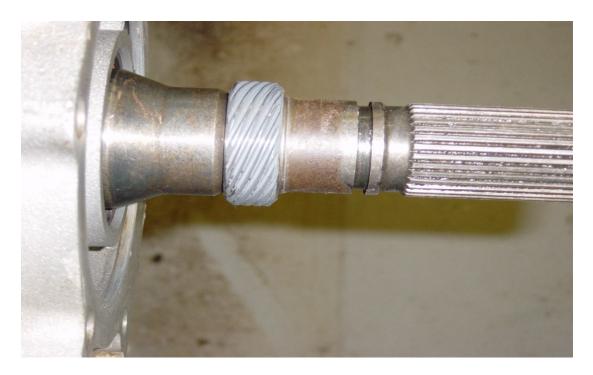

## 4L80E MANUAL SPEEDOMETER TAIL HOUSING INSTALLATION INSTRUCTIONS

Install drive gear by gently pushing gear onto output shaft. Using an aluminum tube and a rubber hammer, tap gear until it stops against raised part of shaft.