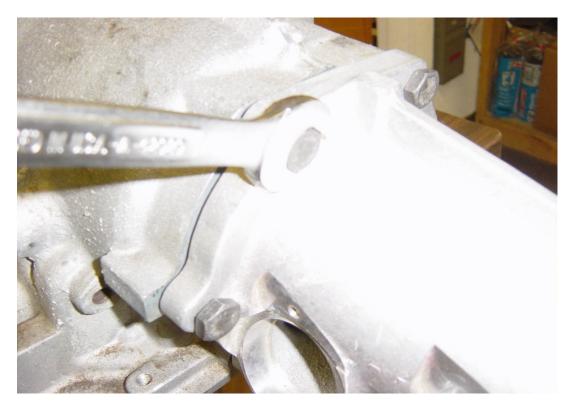

## Install tail housing onto transmission body using your existing six bolts.

Install sleeve assembly into tail housing. Recommend a small amount of lithium grease on o-ring. Line up retaining clip with tangs on sleeve. Install retaining clip to tail housing using supplied nut.