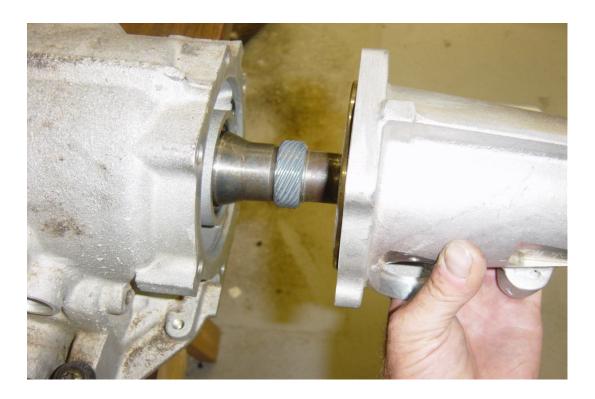

## Install tail housing onto transmission body using your existing six bolts.

Install sleeve assembly into tail housing. Recommend a small amount of lithium grease on o-ring. Line up retaining clip with tangs on sleeve. Install retaining clip to tail housing using supplied nut.