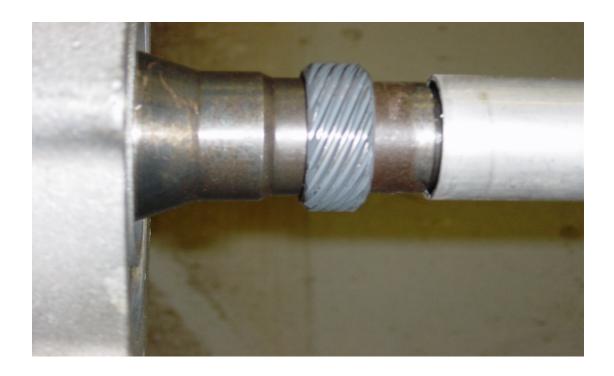

## 4L80E MANUAL SPEEDOMETER TAIL HOUSING INSTALLATION INSTRUCTIONS

Install drive gear by gently pushing gear onto output shaft. Using an aluminum tube and a rubber hammer, tap gear until it stops against raised part of shaft.