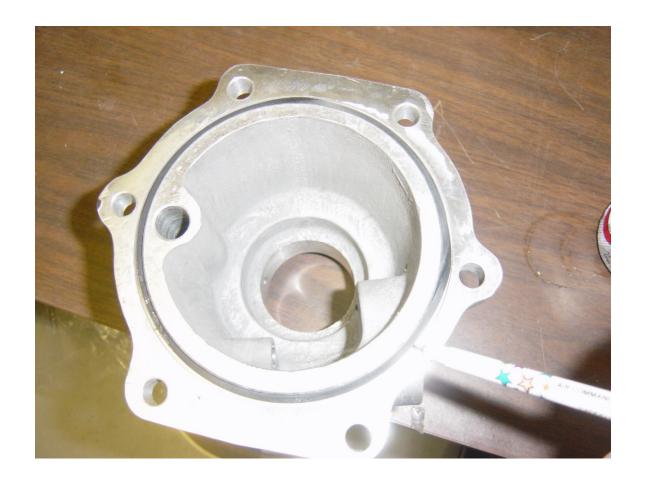

## 4L80E MANUAL SPEEDOMETER TAIL HOUSING INSTALLATION INSTRUCTIONS

Install drive gear by gently pushing gear onto output shaft. Using an aluminum tube and a rubber hammer, tap gear until it stops against raised part of shaft.





## Install o-ring into groove of tail housing.



## Install tail housing onto transmission body using your existing six bolts.





Install sleeve assembly into tail housing. Recommend a small amount of lithium grease on o-ring. Line up retaining clip with tangs on sleeve. Install retaining clip to tail housing using supplied nut.





This completes the tail housing installation.